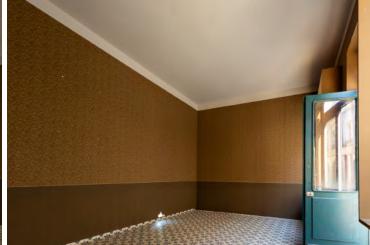

#### interior n.2 + n.3

- consists of several rooms
- built-in wooden interior
- bathroom preparation including tiling
- a staircase which leads to the walk-up floor
- the floor is tiled/linoleum in wooden decor\*