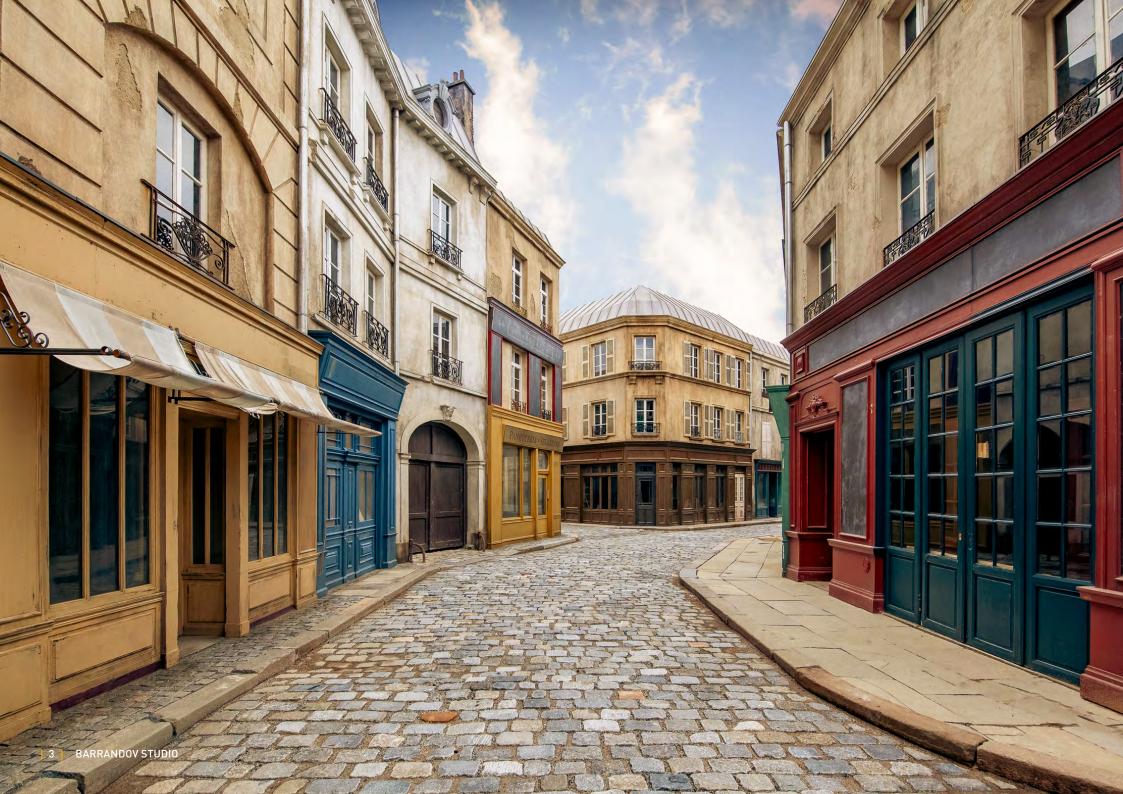

The Paris Street set is located on Barrandov Studio's backlot, immediately adjacent to the sound stages and other facilities. It was constructed as a faithful replica of a 19th-century Paris street.

The street consists of 20 various houses and 10 interiors available for shooting. It offers a walkable roof with a clear natural horizon. Its dimensions are 130 by 197 feet  $(39 \times 63 \text{ m})$ .