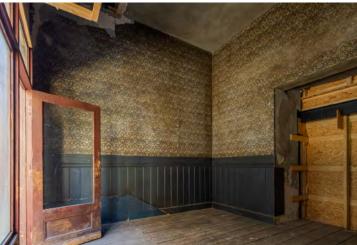

#### interior n.2 + n.3

- consists of several rooms
- built-in wooden interior
- bathroom preparation including tiling
- a staircase which leads to the walk-up floor
- the floor is tiled/linoleum in wooden decor\*

- has a preparation for a fireplace
- an ornate wooden staircase
- the floor has linoleum in a wooden decor\*

\*All areas can be modified according to the customer's wishes