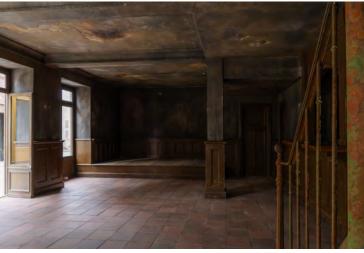

#### interior n.2 + n.3

- consists of several rooms
- built-in wooden interior
- bathroom preparation including tiling
- a staircase which leads to the walk-up floor
- the floor is tiled/linoleum in wooden decor\*