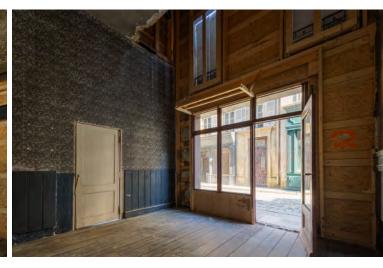

#### interior n.2 + n.3

- consists of several rooms
- built-in wooden interior
- bathroom preparation including tiling
- a staircase which leads to the walk-up floor
- the floor is tiled/linoleum in wooden decor\*

- has a preparation for a fireplace
- an ornate wooden staircase
- the floor has linoleum in a wooden decor\*

\*All areas can be modified according to the customer's wishes