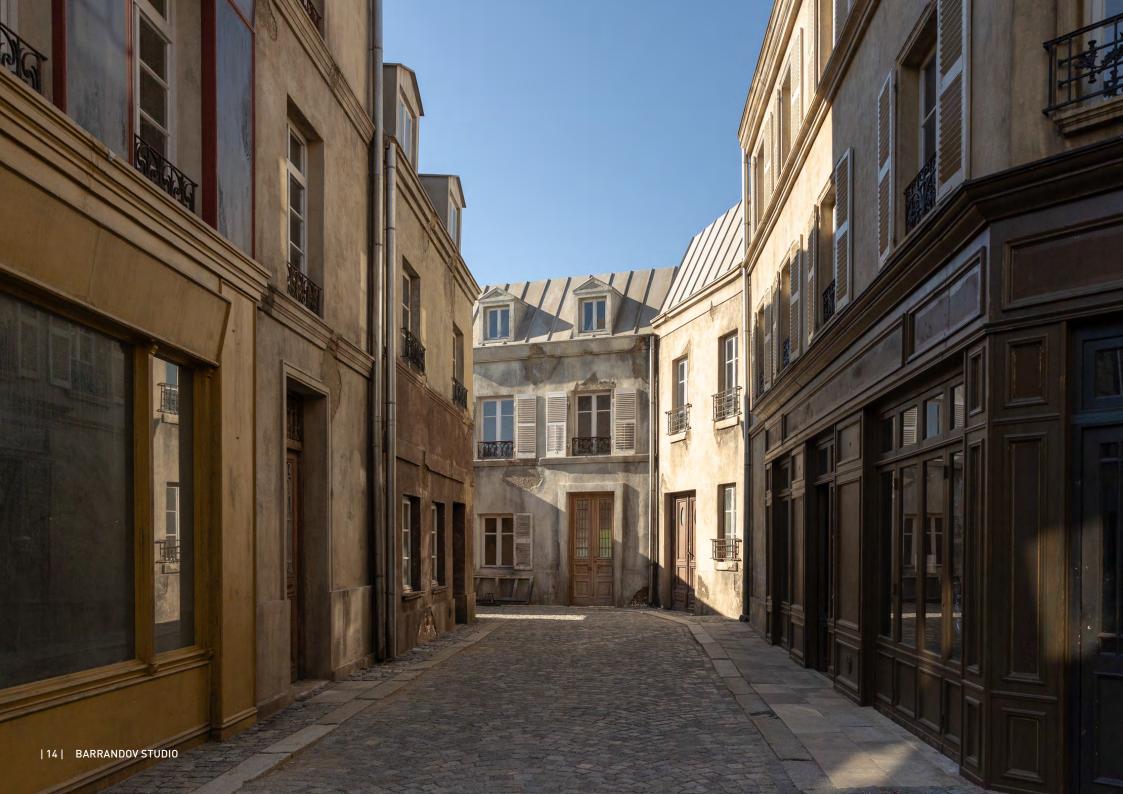

The Paris Street set is located on Barrandov Studio's backlot, immediately adjacent to the sound stages and other facilities. It was constructed as a faithful replica of a 19th-century Paris street.

The street consists of 20 various houses and 10 interiors available for shooting. It offers a walkable roof with a clear natural horizon. Its dimensions are 130 by 197 feet  $(39 \times 63 \text{ m})$ .

Connections to electricity and water are nearby, as is the parking area. The decorations can be adjusted as required by our decoration department, and there is also a great fund of costumes and props available.