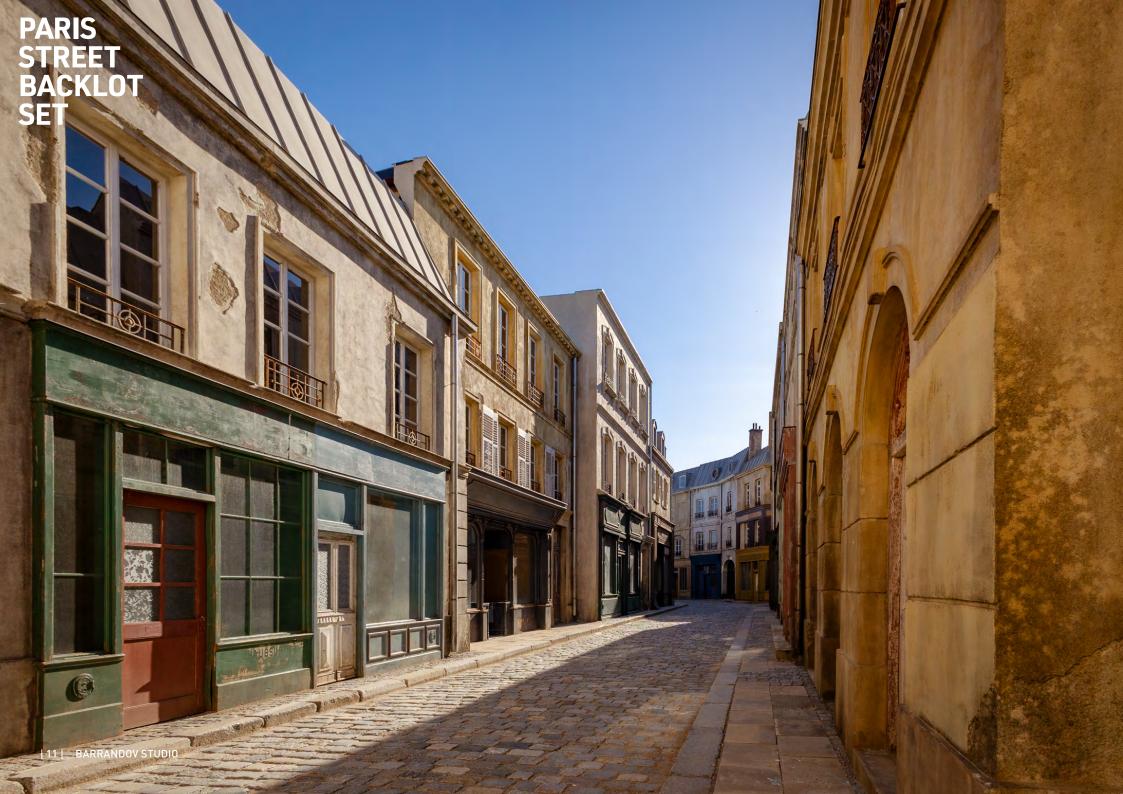

The Paris Street set is located on Barrandov Studio's backlot, immediately adjacent to the sound stages and other facilities. It was constructed as a faithful replica of a 19th-century Paris street.

The street consists of 20 various houses and 10 interiors available for shooting. It offers a walkable roof with a clear natural horizon. Its dimensions are 130 by 197 feet  $(39 \times 63 \text{ m})$ .

Connections to electricity and water are nearby, as is the parking area. The decorations can be adjusted as required by our decoration department, and there is also a great fund of costumes and props available.