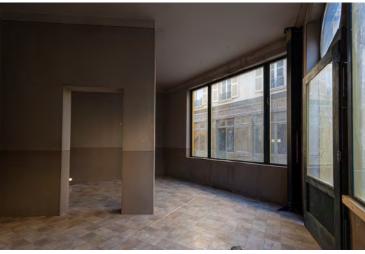

#### interior n.2 + n.3

- consists of several rooms
- built-in wooden interior
- bathroom preparation including tiling
- a staircase which leads to the walk-up floor
- the floor is tiled/linoleum in wooden decor\*

- has a preparation for a fireplace
- an ornate wooden staircase
- the floor has linoleum in a wooden decor\*

\*All areas can be modified according to the customer's wishes