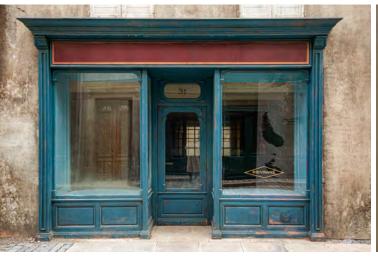

The Paris Street set is located on Barrandov Studio's backlot, immediately adjacent to the sound stages and other facilities. It was constructed as a faithful replica of a 19th-century Paris street.

The street consists of 20 various houses and 10 interiors available for shooting. It offers a walkable roof with a clear natural horizon. Its dimensions are 130 by 197 feet  $(39 \times 63 \text{ m})$ .