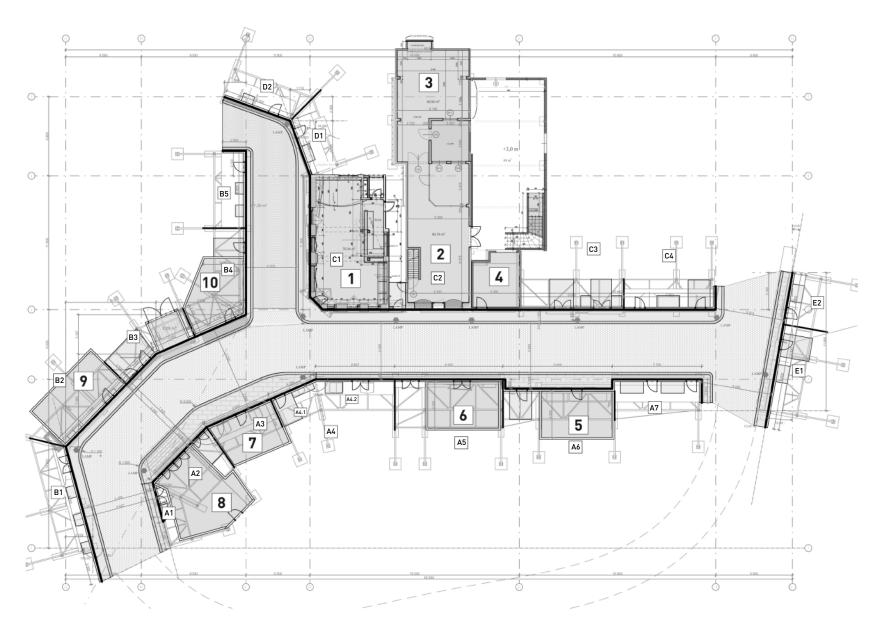

The Paris Street set is located on Barrandov Studio's backlot, immediately adjacent to the sound stages and other facilities. It was constructed as a faithful replica of a 19th-century Paris street.

The street consists of 20 various houses and 10 interiors available for shooting. It offers a walkable roof with a clear natural horizon. Its dimensions are 130 by 197 feet  $(39 \times 63 \text{ m})$ .

It is possible to add another part to the decoration, as there is a generous area in the immediate vicinity.

- equipped with a podium
- a bar including shelves
- a spiral staircase that leads to the upper floor
- the floor is tiled

#### interior n.2 + n.3

- consists of several rooms
- built-in wooden interior
- bathroom preparation including tiling
- a staircase which leads to the walk-up floor
- the floor is tiled/linoleum in wooden decor\*

- has a preparation for a fireplace
- an ornate wooden staircase
- the floor has linoleum in a wooden decor\*

\*All areas can be modified according to the customer's wishes