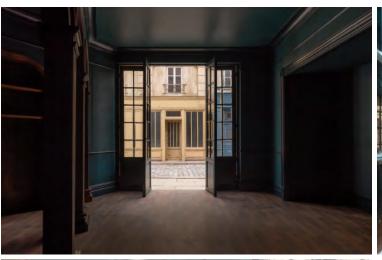

The Paris Street set is located on Barrandov Studio's backlot, immediately adjacent to the sound stages and other facilities. It was constructed as a faithful replica of a 19th-century Paris street.

The street consists of 20 various houses and 10 interiors available for shooting. It offers a walkable roof with a clear natural horizon. Its dimensions are 130 by 197 feet  $(39 \times 63 \text{ m})$ .

Connections to electricity and water are nearby, as is the parking area. The decorations can be adjusted as required by our decoration department, and there is also a great fund of costumes and props available.