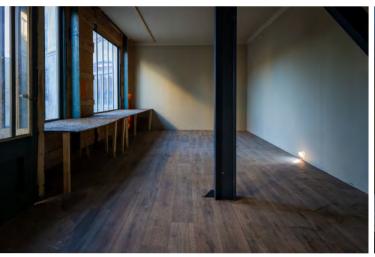

#### interior n.2 + n.3

- consists of several rooms
- built-in wooden interior
- bathroom preparation including tiling
- a staircase which leads to the walk-up floor
- the floor is tiled/linoleum in wooden decor\*

- has a preparation for a fireplace
- an ornate wooden staircase
- the floor has linoleum in a wooden decor\*

\*All areas can be modified according to the customer's wishes