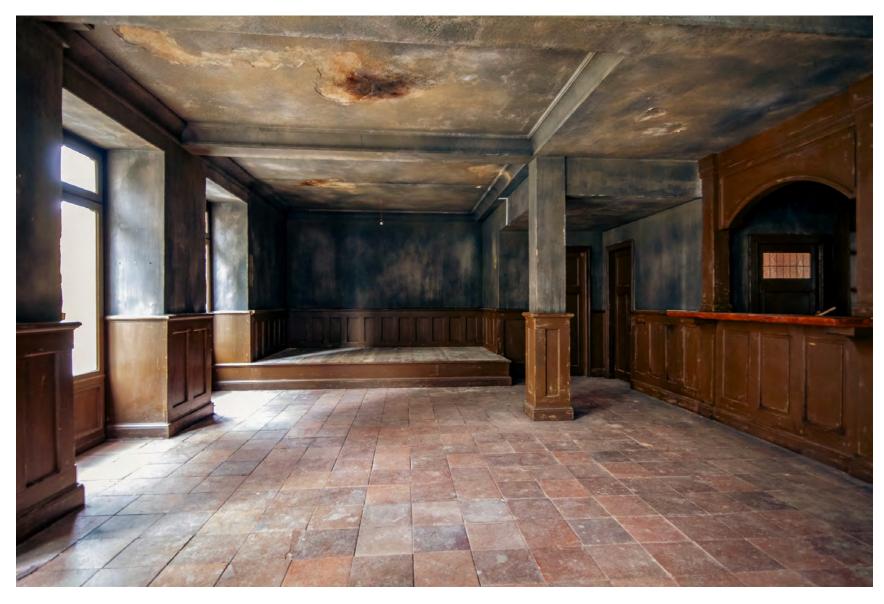

It is possible to add another part to the decoration, as there is a generous area in the immediate vicinity.

- equipped with a podium
- a bar including shelves
- a spiral staircase that leads to the upper floor
- the floor is tiled