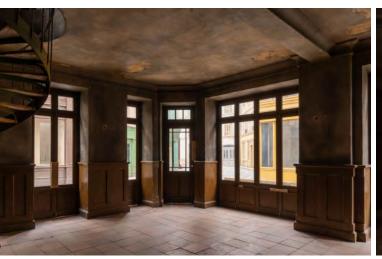

#### interior n.2 + n.3

- consists of several rooms
- built-in wooden interior
- bathroom preparation including tiling
- a staircase which leads to the walk-up floor
- the floor is tiled/linoleum in wooden decor\*

- has a preparation for a fireplace
- an ornate wooden staircase
- the floor has linoleum in a wooden decor\*

\*All areas can be modified according to the customer's wishes