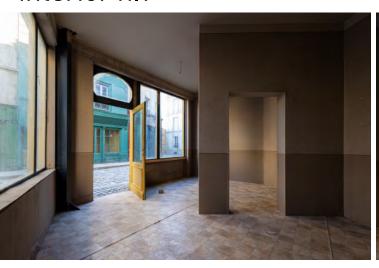

It is possible to add another part to the decoration, as there is a generous area in the immediate vicinity.

- equipped with a podium
- a bar including shelves
- a spiral staircase that leads to the upper floor
- the floor is tiled

#### interior n.2 + n.3

- consists of several rooms
- built-in wooden interior
- bathroom preparation including tiling
- a staircase which leads to the walk-up floor
- the floor is tiled/linoleum in wooden decor\*