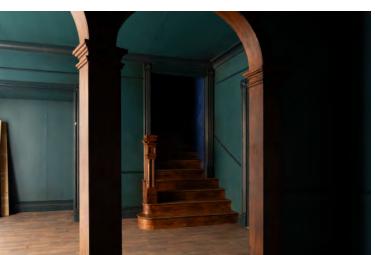

- has a preparation for a fireplace
- an ornate wooden staircase
- the floor has linoleum in a wooden decor\*

\*All areas can be modified according to the customer's wishes