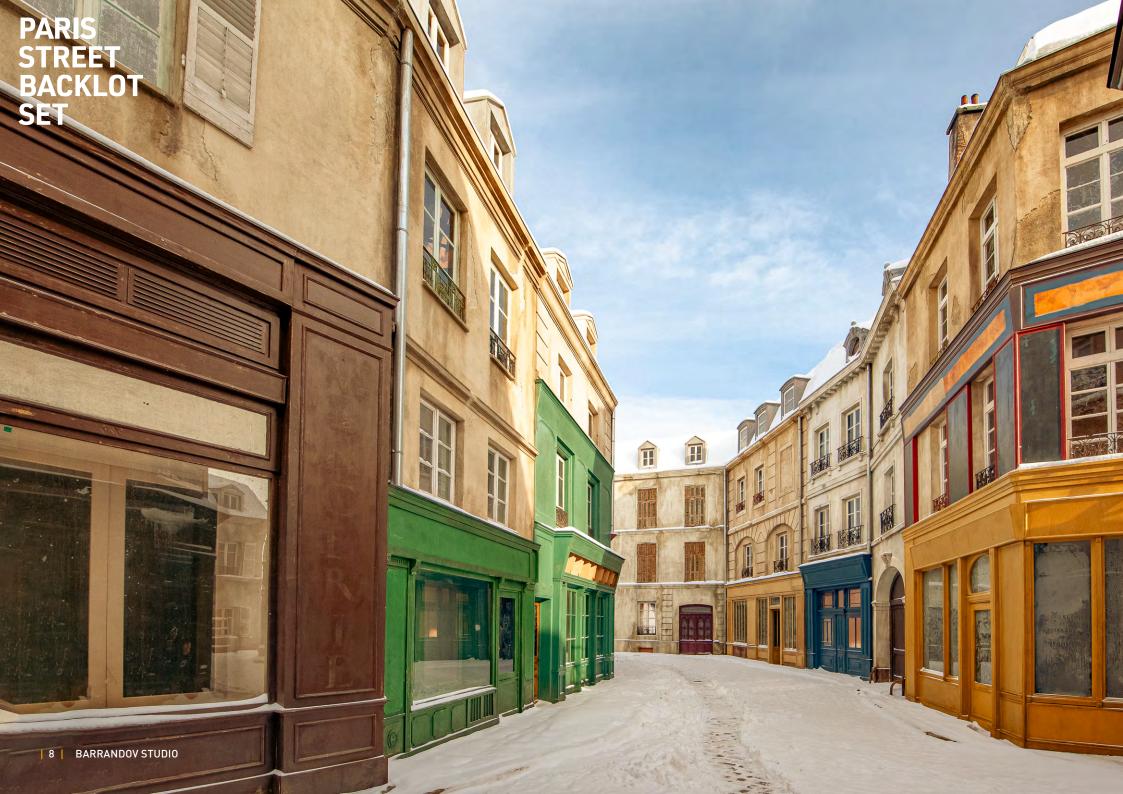

The Paris Street set is located on Barrandov Studio's backlot, immediately adjacent to the sound stages and other facilities. It was constructed as a faithful replica of a 19th-century Paris street.

The street consists of 20 various houses and 10 interiors available for shooting. It offers a walkable roof with a clear natural horizon. Its dimensions are 130 by 197 feet  $(39 \times 63 \text{ m})$ .