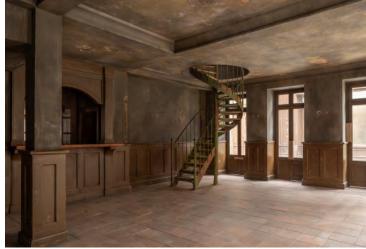

It is possible to add another part to the decoration, as there is a generous area in the immediate vicinity.

- equipped with a podium
- a bar including shelves
- a spiral staircase that leads to the upper floor
- the floor is tiled