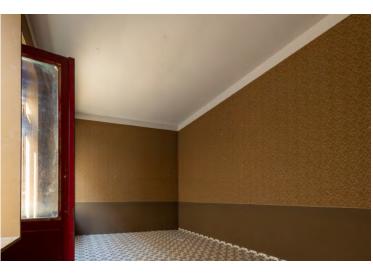

#### interior n.2 + n.3

- consists of several rooms
- built-in wooden interior
- bathroom preparation including tiling
- a staircase which leads to the walk-up floor
- the floor is tiled/linoleum in wooden decor\*