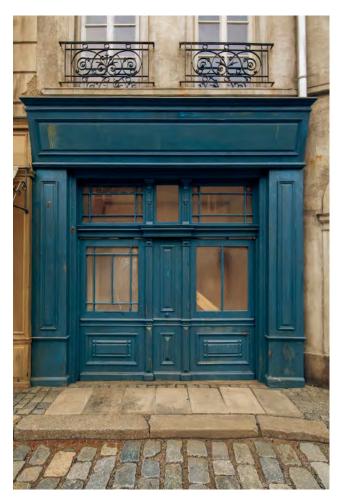

The Paris Street set is located on Barrandov Studio's backlot, immediately adjacent to the sound stages and other facilities. It was constructed as a faithful replica of a 19th-century Paris street.

The street consists of 20 various houses and 10 interiors available for shooting. It offers a walkable roof with a clear natural horizon. Its dimensions are 130 by 197 feet  $(39 \times 63 \text{ m})$ .