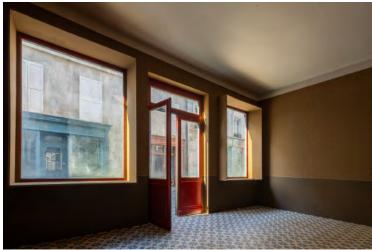

The Paris Street set is located on Barrandov Studio's backlot, immediately adjacent to the sound stages and other facilities. It was constructed as a faithful replica of a 19th-century Paris street.

The street consists of 20 various houses and 10 interiors available for shooting. It offers a walkable roof with a clear natural horizon. Its dimensions are 130 by 197 feet  $(39 \times 63 \text{ m})$ .

Connections to electricity and water are nearby, as is the parking area. The decorations can be adjusted as required by our decoration department, and there is also a great fund of costumes and props available.