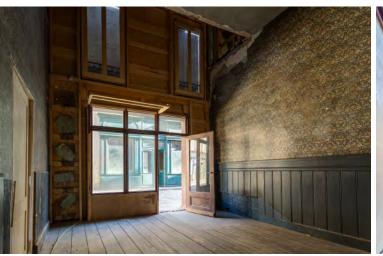

#### interior n.2 + n.3

- consists of several rooms
- built-in wooden interior
- bathroom preparation including tiling
- a staircase which leads to the walk-up floor
- the floor is tiled/linoleum in wooden decor\*

- has a preparation for a fireplace
- an ornate wooden staircase
- the floor has linoleum in a wooden decor\*

\*All areas can be modified according to the customer's wishes