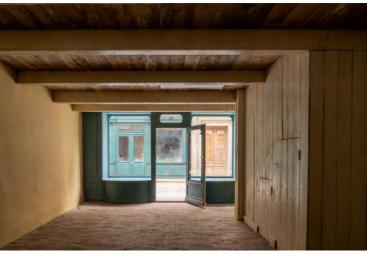

The Paris Street set is located on Barrandov Studio's backlot, immediately adjacent to the sound stages and other facilities. It was constructed as a faithful replica of a 19th-century Paris street.

The street consists of 20 various houses and 10 interiors available for shooting. It offers a walkable roof with a clear natural horizon. Its dimensions are 130 by 197 feet  $(39 \times 63 \text{ m})$ .