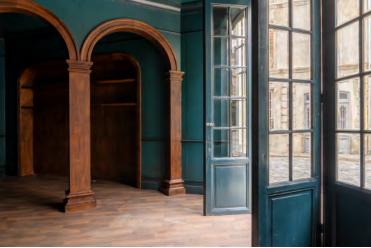

It is possible to add another part to the decoration, as there is a generous area in the immediate vicinity.

- equipped with a podium
- a bar including shelves
- a spiral staircase that leads to the upper floor
- the floor is tiled

#### interior n.2 + n.3

- consists of several rooms
- built-in wooden interior
- bathroom preparation including tiling
- a staircase which leads to the walk-up floor
- the floor is tiled/linoleum in wooden decor\*