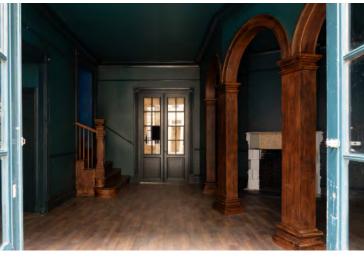

#### interior n.2 + n.3

- consists of several rooms
- built-in wooden interior
- bathroom preparation including tiling
- a staircase which leads to the walk-up floor
- the floor is tiled/linoleum in wooden decor\*

- has a preparation for a fireplace
- an ornate wooden staircase
- the floor has linoleum in a wooden decor\*

\*All areas can be modified according to the customer's wishes