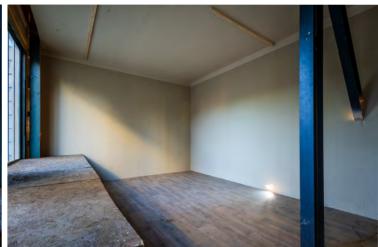

#### interior n.2 + n.3

- consists of several rooms
- built-in wooden interior
- bathroom preparation including tiling
- a staircase which leads to the walk-up floor
- the floor is tiled/linoleum in wooden decor\*

- has a preparation for a fireplace
- an ornate wooden staircase
- the floor has linoleum in a wooden decor\*

\*All areas can be modified according to the customer's wishes