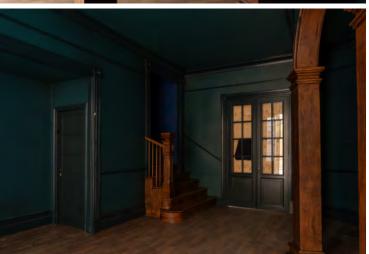

#### interior n.2 + n.3

- consists of several rooms
- built-in wooden interior
- bathroom preparation including tiling
- a staircase which leads to the walk-up floor
- the floor is tiled/linoleum in wooden decor\*

- has a preparation for a fireplace
- an ornate wooden staircase
- the floor has linoleum in a wooden decor\*

\*All areas can be modified according to the customer's wishes