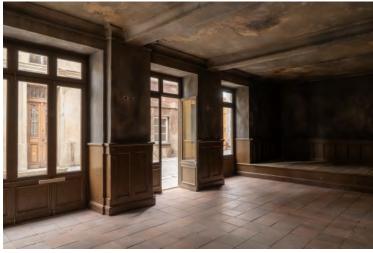

#### interior n.2 + n.3

- consists of several rooms
- built-in wooden interior
- bathroom preparation including tiling
- a staircase which leads to the walk-up floor
- the floor is tiled/linoleum in wooden decor\*

- has a preparation for a fireplace
- an ornate wooden staircase
- the floor has linoleum in a wooden decor\*

\*All areas can be modified according to the customer's wishes