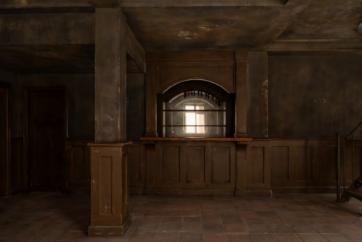

It is possible to add another part to the decoration, as there is a generous area in the immediate vicinity.

- equipped with a podium
- a bar including shelves
- a spiral staircase that leads to the upper floor
- the floor is tiled