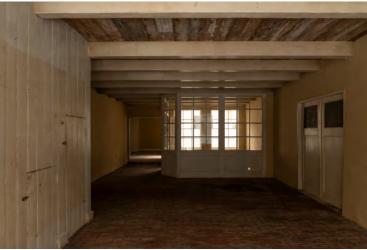

#### interior n.2 + n.3

- consists of several rooms
- built-in wooden interior
- bathroom preparation including tiling
- a staircase which leads to the walk-up floor
- the floor is tiled/linoleum in wooden decor\*