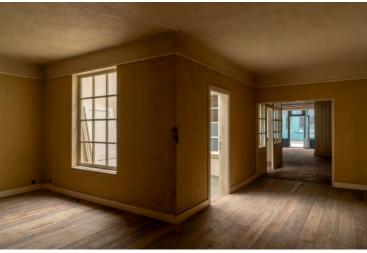

- has a preparation for a fireplace
- an ornate wooden staircase
- the floor has linoleum in a wooden decor\*

\*All areas can be modified according to the customer's wishes