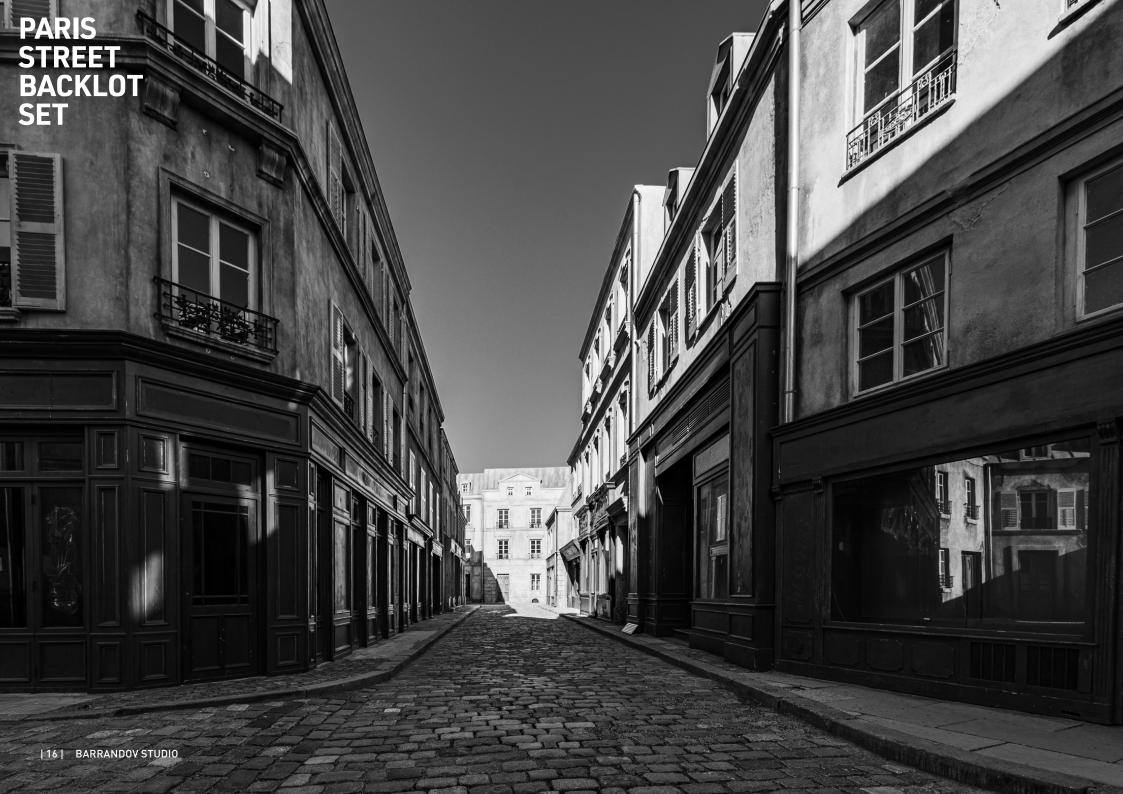

The Paris Street set is located on Barrandov Studio's backlot, immediately adjacent to the sound stages and other facilities. It was constructed as a faithful replica of a 19th-century Paris street.

The street consists of 20 various houses and 10 interiors available for shooting. It offers a walkable roof with a clear natural horizon. Its dimensions are 130 by 197 feet  $(39 \times 63 \text{ m})$ .

Connections to electricity and water are nearby, as is the parking area. The decorations can be adjusted as required by our decoration department, and there is also a great fund of costumes and props available.