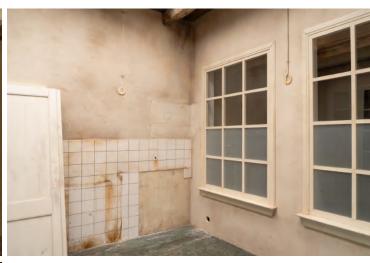

#### interior n.2 + n.3

- consists of several rooms
- built-in wooden interior
- bathroom preparation including tiling
- a staircase which leads to the walk-up floor
- the floor is tiled/linoleum in wooden decor\*