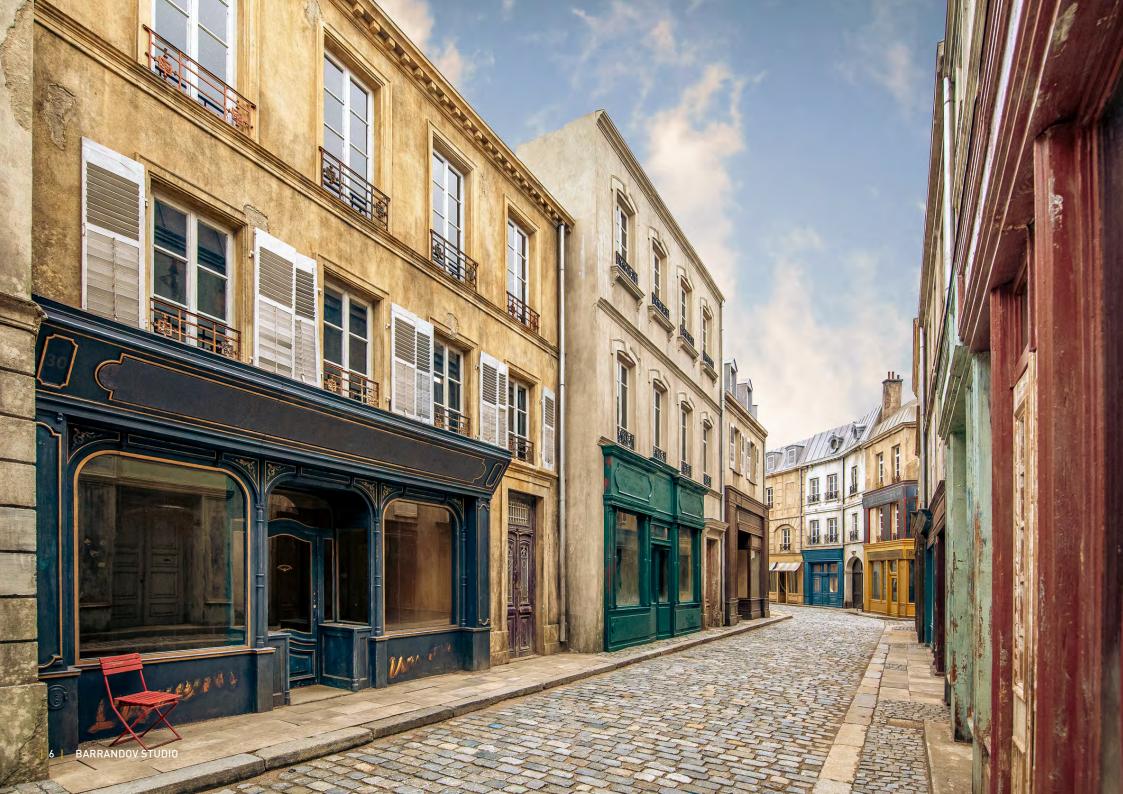

The Paris Street set is located on Barrandov Studio's backlot, immediately adjacent to the sound stages and other facilities. It was constructed as a faithful replica of a 19th-century Paris street.

The street consists of 20 various houses and 10 interiors available for shooting. It offers a walkable roof with a clear natural horizon. Its dimensions are 130 by 197 feet  $(39 \times 63 \text{ m})$ .