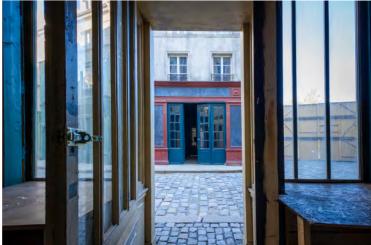

The Paris Street set is located on Barrandov Studio's backlot, immediately adjacent to the sound stages and other facilities. It was constructed as a faithful replica of a 19th-century Paris street.

The street consists of 20 various houses and 10 interiors available for shooting. It offers a walkable roof with a clear natural horizon. Its dimensions are 130 by 197 feet  $(39 \times 63 \text{ m})$ .

Connections to electricity and water are nearby, as is the parking area. The decorations can be adjusted as required by our decoration department, and there is also a great fund of costumes and props available.